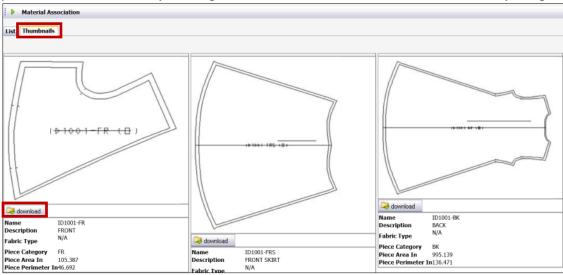

3. Click the **Thumbnail** tab to view a representative image of each piece within the Model selected. Each piece is downloadable by clicking the **download** button at the bottom of every image.

4. Click **save** once changes are made.